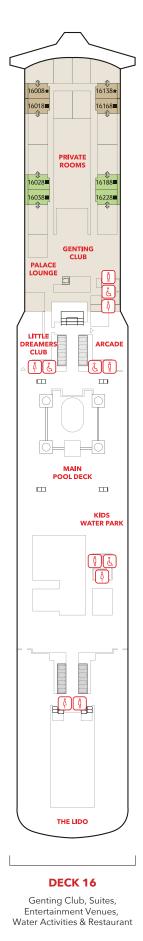

### **Genting Dream Deck Plans**

å) ⊞ HC.  $\mathbb{H}$ Ħ ROCK CLIN G WALL H MINI-GOLI Î Å لى Ħ B 日日

The Palace, Ropes Course, Mini-Golf, Rock Climbing Wall & Zouk Private Party Deck

**DECK 18** 

4

Suites, Balcony Deluxe, Balcony, Oceanview & Interior Staterooms

| Restaurants & Bars              | DECK     | Teenagers & Children                     | DECK     |
|---------------------------------|----------|------------------------------------------|----------|
| Palm Court                      | 19       | Little Dreamers Club                     | 16       |
| Sun Deck Bar                    | 17       | Arcade                                   | 16, 6    |
| The Lido*^                      | 16       | Beauty & Wellness                        | DECK     |
| Pool Deck Bar                   | 16       |                                          | 15       |
| Crystal Life Cuisine            | 15       | Crystal Life Fitness<br>Crystal Life Spa | 15       |
| Dream Dining<br>Room Upper*     | 8        | Le Salon                                 | 15       |
| Hot Pot                         | 8        | The Gentlemen's                          | 15       |
| Umi Uma                         | 8        | Barber                                   | 15       |
| Bistro                          | 8        |                                          |          |
| Gelateria                       | 8        | Sports & Recreation                      | DECK     |
| Bar City                        | 8        | Waterslide Park                          | 19       |
| Dream Dining                    |          | SportsPlex                               | 19       |
| Room Lower*                     | 7        | Mini-Golf                                | 18       |
| Blue Lagoon                     | 7        | Rock Climbing Wall                       | 18       |
| Red Lion                        | 7        | Ropes Course                             | 18       |
| Bar 360                         | 6        | Sun Deck                                 | 17       |
| Lobby Cafe                      | 6        | Jogging Track<br>Main Pool Deck          | 17<br>16 |
| Silk Road                       | 6        | Kids Water Park                          | 16       |
| Function 8                      | 5        | Boardwalk                                | 8        |
| The Palace                      | DECK     |                                          | -        |
| Palace Pool Side Café           | 18       | Genting Club                             | DECK     |
| Palace Pool & Sun Dec           | k 18     | Club                                     | 16       |
| Palace Gymnasium                | 10       | Lounge                                   | 16       |
| & Studio                        | 18<br>18 | Other Services                           | DECK     |
| Palace Spa<br>Palace Restaurant | 17       | Business Center                          | 19       |
| Palace Lounge                   | 17       | Bridge Viewing Room                      | 15       |
| Palace Reception                | 17       | Helipad Embarkation                      |          |
|                                 |          | Lounge                                   | 9        |
| Entertainment                   | DECK     | Tributes                                 | 8        |
| Zouk Private Party Dec          |          | Executive Boardrooms                     | 7        |
| Zouk Beach Club                 | 17       | Reception                                | 6        |
| Zouk                            | 17       | Shore Excursions                         | 6        |
| RW@Sea                          | 8,7,6    | Cruise Consultant                        | 6        |
| Zodiac Theatre                  | 7        | Clinic                                   | 5        |
| Karaoke<br>International Room   | 6        | Meeting Rooms                            | 5        |
| Premium Room                    | 6<br>6   | Surau Prayer Room                        | 5        |
| riemum koom                     | 0        |                                          |          |