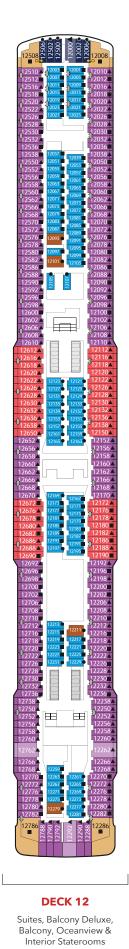

### **Genting Dream Deck Plans**

å) ⊞ HC.  $\mathbb{H}$ Ħ ROCK CLIN G WALL H MINI-GOLI Î Å لى Ħ B 日日

The Palace, Ropes Course, Mini-Golf, Rock Climbing Wall & Zouk Private Party Deck

**DECK 18** 

4

Suites, Balcony Deluxe, Balcony, Oceanview & Interior Staterooms

| Restaurants & Bars              | DECK     | Teenagers & Children                     | DECK     |
|---------------------------------|----------|------------------------------------------|----------|
| Palm Court                      | 19       | Little Dreamers Club                     | 16       |
| Sun Deck Bar                    | 17       | Arcade                                   | 16, 6    |
| The Lido*^                      | 16       | Beauty & Wellness                        | DECK     |
| Pool Deck Bar                   | 16       |                                          | 15       |
| Crystal Life Cuisine            | 15       | Crystal Life Fitness<br>Crystal Life Spa | 15       |
| Dream Dining<br>Room Upper*     | 8        | Le Salon                                 | 15       |
| Hot Pot                         | 8        | The Gentlemen's                          | 15       |
| Umi Uma                         | 8        | Barber                                   | 15       |
| Bistro                          | 8        |                                          |          |
| Gelateria                       | 8        | Sports & Recreation                      | DECK     |
| Bar City                        | 8        | Waterslide Park                          | 19       |
| Dream Dining                    |          | SportsPlex                               | 19       |
| Room Lower*                     | 7        | Mini-Golf                                | 18       |
| Blue Lagoon                     | 7        | Rock Climbing Wall                       | 18       |
| Red Lion                        | 7        | Ropes Course                             | 18       |
| Bar 360                         | 6        | Sun Deck                                 | 17       |
| Lobby Cafe                      | 6        | Jogging Track<br>Main Pool Deck          | 17<br>16 |
| Silk Road                       | 6        | Kids Water Park                          | 16       |
| Function 8                      | 5        | Boardwalk                                | 8        |
| The Palace                      | DECK     |                                          | -        |
| Palace Pool Side Café           | 18       | Genting Club                             | DECK     |
| Palace Pool & Sun Dec           | k 18     | Club                                     | 16       |
| Palace Gymnasium                | 10       | Lounge                                   | 16       |
| & Studio                        | 18<br>18 | Other Services                           | DECK     |
| Palace Spa<br>Palace Restaurant | 17       | Business Center                          | 19       |
| Palace Lounge                   | 17       | Bridge Viewing Room                      | 15       |
| Palace Reception                | 17       | Helipad Embarkation                      |          |
|                                 |          | Lounge                                   | 9        |
| Entertainment                   | DECK     | Tributes                                 | 8        |
| Zouk Private Party Dec          |          | Executive Boardrooms                     | 7        |
| Zouk Beach Club                 | 17       | Reception                                | 6        |
| Zouk                            | 17       | Shore Excursions                         | 6        |
| RW@Sea                          | 8,7,6    | Cruise Consultant                        | 6        |
| Zodiac Theatre                  | 7        | Clinic                                   | 5        |
| Karaoke<br>International Room   | 6        | Meeting Rooms                            | 5        |
| Premium Room                    | 6<br>6   | Surau Prayer Room                        | 5        |
| riemum koom                     | 0        |                                          |          |