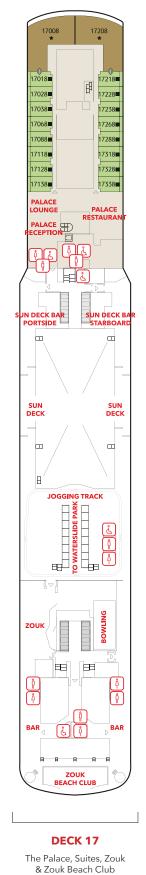

### **Genting Dream Deck Plans**

å) ⊞ HC.  $\mathbb{H}$ Ħ ROCK CLIN G WALL H MINI-GOLI Î Å لى Ħ B 日日

The Palace, Ropes Course, Mini-Golf, Rock Climbing Wall & Zouk Private Party Deck

**DECK 18** 

4

Suites, Balcony Deluxe, Balcony, Oceanview & Interior Staterooms

| Restaurants & Bars              | DECK     | Teenagers & Children                     | DECK     |
|---------------------------------|----------|------------------------------------------|----------|
| Palm Court                      | 19       | Little Dreamers Club                     | 16       |
| Sun Deck Bar                    | 17       | Arcade                                   | 16, 6    |
| The Lido*^                      | 16       | Beauty & Wellness                        | DECK     |
| Pool Deck Bar                   | 16       |                                          | 15       |
| Crystal Life Cuisine            | 15       | Crystal Life Fitness<br>Crystal Life Spa | 15       |
| Dream Dining<br>Room Upper*     | 8        | Le Salon                                 | 15       |
| Hot Pot                         | 8        | The Gentlemen's                          | 15       |
| Umi Uma                         | 8        | Barber                                   | 15       |
| Bistro                          | 8        |                                          |          |
| Gelateria                       | 8        | Sports & Recreation                      | DECK     |
| Bar City                        | 8        | Waterslide Park                          | 19       |
| Dream Dining                    |          | SportsPlex                               | 19       |
| Room Lower*                     | 7        | Mini-Golf                                | 18       |
| Blue Lagoon                     | 7        | Rock Climbing Wall                       | 18       |
| Red Lion                        | 7        | Ropes Course                             | 18       |
| Bar 360                         | 6        | Sun Deck                                 | 17       |
| Lobby Cafe                      | 6        | Jogging Track<br>Main Pool Deck          | 17<br>16 |
| Silk Road                       | 6        | Kids Water Park                          | 16       |
| Function 8                      | 5        | Boardwalk                                | 8        |
| The Palace                      | DECK     |                                          | -        |
| Palace Pool Side Café           | 18       | Genting Club                             | DECK     |
| Palace Pool & Sun Dec           | k 18     | Club                                     | 16       |
| Palace Gymnasium                | 10       | Lounge                                   | 16       |
| & Studio                        | 18<br>18 | Other Services                           | DECK     |
| Palace Spa<br>Palace Restaurant | 17       | Business Center                          | 19       |
| Palace Lounge                   | 17       | Bridge Viewing Room                      | 15       |
| Palace Reception                | 17       | Helipad Embarkation                      |          |
|                                 |          | Lounge                                   | 9        |
| Entertainment                   | DECK     | Tributes                                 | 8        |
| Zouk Private Party Dec          |          | Executive Boardrooms                     | 7        |
| Zouk Beach Club                 | 17       | Reception                                | 6        |
| Zouk                            | 17       | Shore Excursions                         | 6        |
| RW@Sea                          | 8,7,6    | Cruise Consultant                        | 6        |
| Zodiac Theatre                  | 7        | Clinic                                   | 5        |
| Karaoke<br>International Room   | 6        | Meeting Rooms                            | 5        |
| Premium Room                    | 6<br>6   | Surau Prayer Room                        | 5        |
| riemum koom                     | 0        |                                          |          |