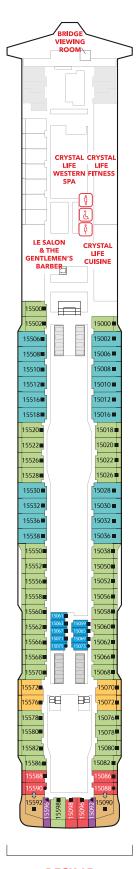

### **Genting Dream Deck Plans**

å) ⊞ HC.  $\mathbb{H}$ Ħ ROCK CLIN G WALL H MINI-GOLI Î Å لى Ħ B 日日

The Palace, Ropes Course, Mini-Golf, Rock Climbing Wall & Zouk Private Party Deck

**DECK 18** 

4

Suites, Balcony Deluxe, Balcony, Oceanview & Interior Staterooms

DECK 15

Western Spa, Fitness Centre, Suites, Balcony Deluxe, Balcony & Interior Staterooms Suites, Balcony Deluxe, Balcony, Oceanview & Interior Staterooms

міхт

RW@SEA

ņ

BOARDWALK

HOT POT

ICTION 8

| Restaurants & Bars              | DECK     | Teenagers & Children                     | DECK     |
|---------------------------------|----------|------------------------------------------|----------|
| Palm Court                      | 19       | Little Dreamers Club                     | 16       |
| Sun Deck Bar                    | 17       | Arcade                                   | 16, 6    |
| The Lido*^                      | 16       | Beauty & Wellness                        | DECK     |
| Pool Deck Bar                   | 16       |                                          | 15       |
| Crystal Life Cuisine            | 15       | Crystal Life Fitness<br>Crystal Life Spa | 15       |
| Dream Dining<br>Room Upper*     | 8        | Le Salon                                 | 15       |
| Hot Pot                         | 8        | The Gentlemen's                          | 15       |
| Umi Uma                         | 8        | Barber                                   | 15       |
| Bistro                          | 8        |                                          |          |
| Gelateria                       | 8        | Sports & Recreation                      | DECK     |
| Bar City                        | 8        | Waterslide Park                          | 19       |
| Dream Dining                    |          | SportsPlex                               | 19       |
| Room Lower*                     | 7        | Mini-Golf                                | 18       |
| Blue Lagoon                     | 7        | Rock Climbing Wall                       | 18       |
| Red Lion                        | 7        | Ropes Course                             | 18       |
| Bar 360                         | 6        | Sun Deck                                 | 17       |
| Lobby Cafe                      | 6        | Jogging Track<br>Main Pool Deck          | 17<br>16 |
| Silk Road                       | 6        | Kids Water Park                          | 16       |
| Function 8                      | 5        | Boardwalk                                | 8        |
| The Palace                      | DECK     |                                          | -        |
| Palace Pool Side Café           | 18       | Genting Club                             | DECK     |
| Palace Pool & Sun Dec           | k 18     | Club                                     | 16       |
| Palace Gymnasium                | 10       | Lounge                                   | 16       |
| & Studio                        | 18<br>18 | Other Services                           | DECK     |
| Palace Spa<br>Palace Restaurant | 17       | Business Center                          | 19       |
| Palace Lounge                   | 17       | Bridge Viewing Room                      | 15       |
| Palace Reception                | 17       | Helipad Embarkation                      |          |
|                                 |          | Lounge                                   | 9        |
| Entertainment                   | DECK     | Tributes                                 | 8        |
| Zouk Private Party Dec          |          | Executive Boardrooms                     | 7        |
| Zouk Beach Club                 | 17       | Reception                                | 6        |
| Zouk                            | 17       | Shore Excursions                         | 6        |
| RW@Sea                          | 8,7,6    | Cruise Consultant                        | 6        |
| Zodiac Theatre                  | 7        | Clinic                                   | 5        |
| Karaoke<br>International Room   | 6        | Meeting Rooms                            | 5        |
| Premium Room                    | 6<br>6   | Surau Prayer Room                        | 5        |
| riemum koom                     | 0        |                                          |          |