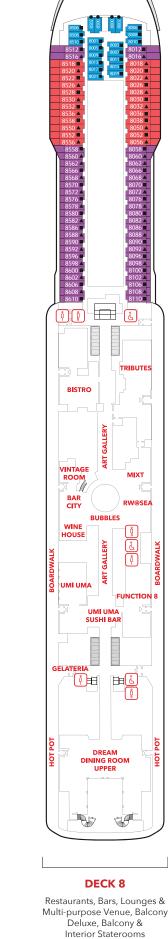

DECK 15

Western Spa, Fitness Centre, Suites, Balcony Deluxe, Balcony & Interior Staterooms Suites, Balcony Deluxe, Balcony, Oceanview & Interior Staterooms

міхт

RW@SEA

ņ

BOARDWALK

HOT POT

ICTION 8