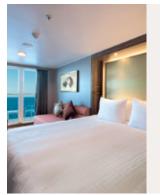

#### PALACE PENTHOUSE

Approx 56 - 115.4 sq.m Max Occupancy 4 - 6\* Deck 13/16 1 King-size Bed + 1 Double Sofa / 1 Queen-size Bed + 2 Double Sofa Beds / 1 Queen-size Bed + 1 Double Sofa Bed