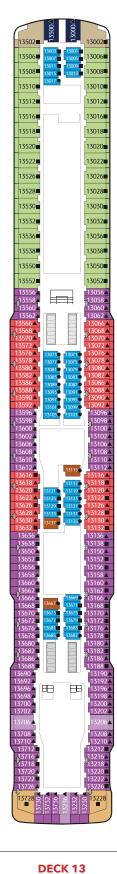

### **Genting Dream Deck Plans**

å) ⊞ HC.  $\mathbb{H}$ Ħ ROCK CLIN G WALL H MINI-GOLI Î Å لى Ħ B 日日

The Palace, Ropes Course, Mini-Golf, Rock Climbing Wall & Zouk Private Party Deck

**DECK 18** 

4

Suites, Balcony Deluxe, Balcony, Oceanview & Interior Staterooms

| Restaurants & Bars              | DECK     | Teenagers & Children                     | DECK     |
|---------------------------------|----------|------------------------------------------|----------|
| Palm Court                      | 19       | Little Dreamers Club                     | 16       |
| Sun Deck Bar                    | 17       | Arcade                                   | 16, 6    |
| The Lido*^                      | 16       | Beauty & Wellness                        | DECK     |
| Pool Deck Bar                   | 16       |                                          | 15       |
| Crystal Life Cuisine            | 15       | Crystal Life Fitness<br>Crystal Life Spa | 15       |
| Dream Dining<br>Room Upper*     | 8        | Le Salon                                 | 15       |
| Hot Pot                         | 8        | The Gentlemen's                          | 15       |
| Umi Uma                         | 8        | Barber                                   | 15       |
| Bistro                          | 8        |                                          |          |
| Gelateria                       | 8        | Sports & Recreation                      | DECK     |
| Bar City                        | 8        | Waterslide Park                          | 19       |
| Dream Dining                    |          | SportsPlex                               | 19       |
| Room Lower*                     | 7        | Mini-Golf                                | 18       |
| Blue Lagoon                     | 7        | Rock Climbing Wall                       | 18       |
| Red Lion                        | 7        | Ropes Course                             | 18       |
| Bar 360                         | 6        | Sun Deck                                 | 17       |
| Lobby Cafe                      | 6        | Jogging Track<br>Main Pool Deck          | 17<br>16 |
| Silk Road                       | 6        | Kids Water Park                          | 16       |
| Function 8                      | 5        | Boardwalk                                | 8        |
| The Palace                      | DECK     |                                          | -        |
| Palace Pool Side Café           | 18       | Genting Club                             | DECK     |
| Palace Pool & Sun Dec           | k 18     | Club                                     | 16       |
| Palace Gymnasium                | 10       | Lounge                                   | 16       |
| & Studio                        | 18<br>18 | Other Services                           | DECK     |
| Palace Spa<br>Palace Restaurant | 17       | Business Center                          | 19       |
| Palace Lounge                   | 17       | Bridge Viewing Room                      | 15       |
| Palace Reception                | 17       | Helipad Embarkation                      |          |
|                                 |          | Lounge                                   | 9        |
| Entertainment                   | DECK     | Tributes                                 | 8        |
| Zouk Private Party Dec          |          | Executive Boardrooms                     | 7        |
| Zouk Beach Club                 | 17       | Reception                                | 6        |
| Zouk                            | 17       | Shore Excursions                         | 6        |
| RW@Sea                          | 8,7,6    | Cruise Consultant                        | 6        |
| Zodiac Theatre                  | 7        | Clinic                                   | 5        |
| Karaoke<br>International Room   | 6        | Meeting Rooms                            | 5        |
| Premium Room                    | 6<br>6   | Surau Prayer Room                        | 5        |
| riemum koom                     | 0        |                                          |          |