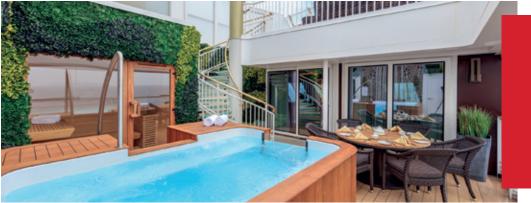

#### PALACE VILLA

Approx. 224 sq.m Max Occupancy 6 Deck 17 1 King-size Bed + 1 Queen-size Bed + 1 Double Sofa Bed

#### PALACE PENTHOUSE

Approx 56 - 115.4 sq.m Max Occupancy 4 - 6\* Deck 13/16 1 King-size Bed + 1 Double Sofa / 1 Queen-size Bed + 2 Double Sofa Beds / 1 Queen-size Bed + 1 Double Sofa Bed