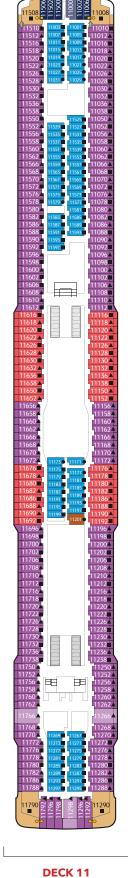

### **Genting Dream Deck Plans**

å) ⊞ HC.  $\mathbb{H}$ Ħ ROCK CLIN G WALL H MINI-GOLI Î Å لى Ħ B 日日

The Palace, Ropes Course, Mini-Golf, Rock Climbing Wall & Zouk Private Party Deck

**DECK 18** 

4

Suites, Balcony Deluxe, Balcony, Oceanview & Interior Staterooms

| Restaurants & Bars              | DECK     | Teenagers & Children                     | DECK     |
|---------------------------------|----------|------------------------------------------|----------|
| Palm Court                      | 19       | Little Dreamers Club                     | 16       |
| Sun Deck Bar                    | 17       | Arcade                                   | 16, 6    |
| The Lido*^                      | 16       | Beauty & Wellness                        | DECK     |
| Pool Deck Bar                   | 16       |                                          | 15       |
| Crystal Life Cuisine            | 15       | Crystal Life Fitness<br>Crystal Life Spa | 15       |
| Dream Dining<br>Room Upper*     | 8        | Le Salon                                 | 15       |
| Hot Pot                         | 8        | The Gentlemen's                          | 15       |
| Umi Uma                         | 8        | Barber                                   | 15       |
| Bistro                          | 8        |                                          |          |
| Gelateria                       | 8        | Sports & Recreation                      | DECK     |
| Bar City                        | 8        | Waterslide Park                          | 19       |
| Dream Dining                    |          | SportsPlex                               | 19       |
| Room Lower*                     | 7        | Mini-Golf                                | 18       |
| Blue Lagoon                     | 7        | Rock Climbing Wall                       | 18       |
| Red Lion                        | 7        | Ropes Course                             | 18       |
| Bar 360                         | 6        | Sun Deck                                 | 17       |
| Lobby Cafe                      | 6        | Jogging Track<br>Main Pool Deck          | 17<br>16 |
| Silk Road                       | 6        | Kids Water Park                          | 16       |
| Function 8                      | 5        | Boardwalk                                | 8        |
| The Palace                      | DECK     |                                          | -        |
| Palace Pool Side Café           | 18       | Genting Club                             | DECK     |
| Palace Pool & Sun Dec           | k 18     | Club                                     | 16       |
| Palace Gymnasium                | 10       | Lounge                                   | 16       |
| & Studio                        | 18<br>18 | Other Services                           | DECK     |
| Palace Spa<br>Palace Restaurant | 17       | Business Center                          | 19       |
| Palace Lounge                   | 17       | Bridge Viewing Room                      | 15       |
| Palace Reception                | 17       | Helipad Embarkation                      |          |
|                                 |          | Lounge                                   | 9        |
| Entertainment                   | DECK     | Tributes                                 | 8        |
| Zouk Private Party Dec          |          | Executive Boardrooms                     | 7        |
| Zouk Beach Club                 | 17       | Reception                                | 6        |
| Zouk                            | 17       | Shore Excursions                         | 6        |
| RW@Sea                          | 8,7,6    | Cruise Consultant                        | 6        |
| Zodiac Theatre                  | 7        | Clinic                                   | 5        |
| Karaoke<br>International Room   | 6        | Meeting Rooms                            | 5        |
| Premium Room                    | 6<br>6   | Surau Prayer Room                        | 5        |
| riemum koom                     | 0        |                                          |          |